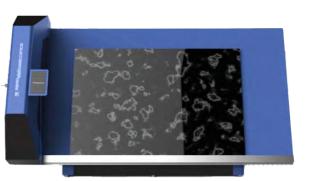

#### MARMO VIEWER 3D

This advanced natural stone slab scanner offers 12000k resolution, scans up to 4000×2200 mm with automatic size detection, and exports files in JPG and DWG formats. It also has an optional warehouse management feature for added versatility.