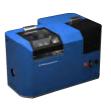

#### **MARMO** PRESETTER

This fully automated device scans CNC tools with high precision, ensuring accurate setup, optimizing preparation time, improving work quality, and extending tool life.