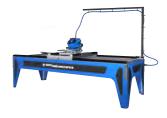

#### MARMO TRONIC HYBRID LINE \*\*\*

A hybrid CNC machine designed to combine edge profiling and edge polishing functions. It offers feed speeds up to 5000/mm and is fully automated, ensuring perfect polishing for any profile and material.