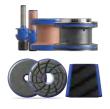

#### **MARMO** PRESETTER

This fully automated device scans CNC tools with high precision, ensuring accurate setup, optimizing preparation time, improving work quality, and extending tool life.